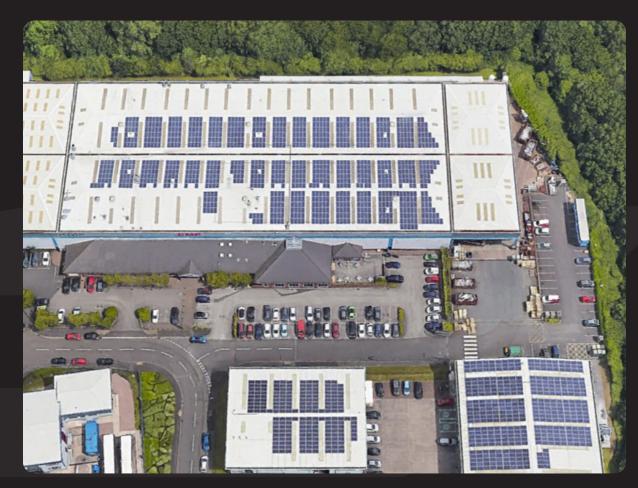

#### **Environmental Successes and Initiatives**

Photo Voltaic solutions

Completion of ESOS 3 submission for 2023 KMF have installed Photovoltaic solutions to 3 production sites and have an objective to investigate opportunities to further increase our renewable energy capacity. BrytEnergy SUPPLIED WITH ZERO CARBON, 1000% RENEWABLE ELECTRICITY Sourced solely from solar, wind and hydro. KME PRECISION SHEET METAL LIMITED