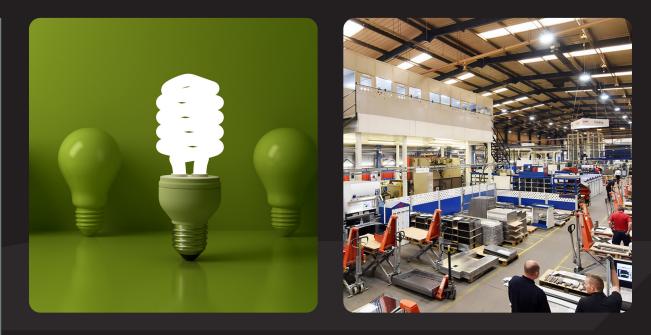

#### LED lighting solutions

Completion of ESOS 3 submission for 2023

KMF's business wide LED lighting upgrade project has reached an impressive 90% completion, involving the upgrade of 244 fixtures.